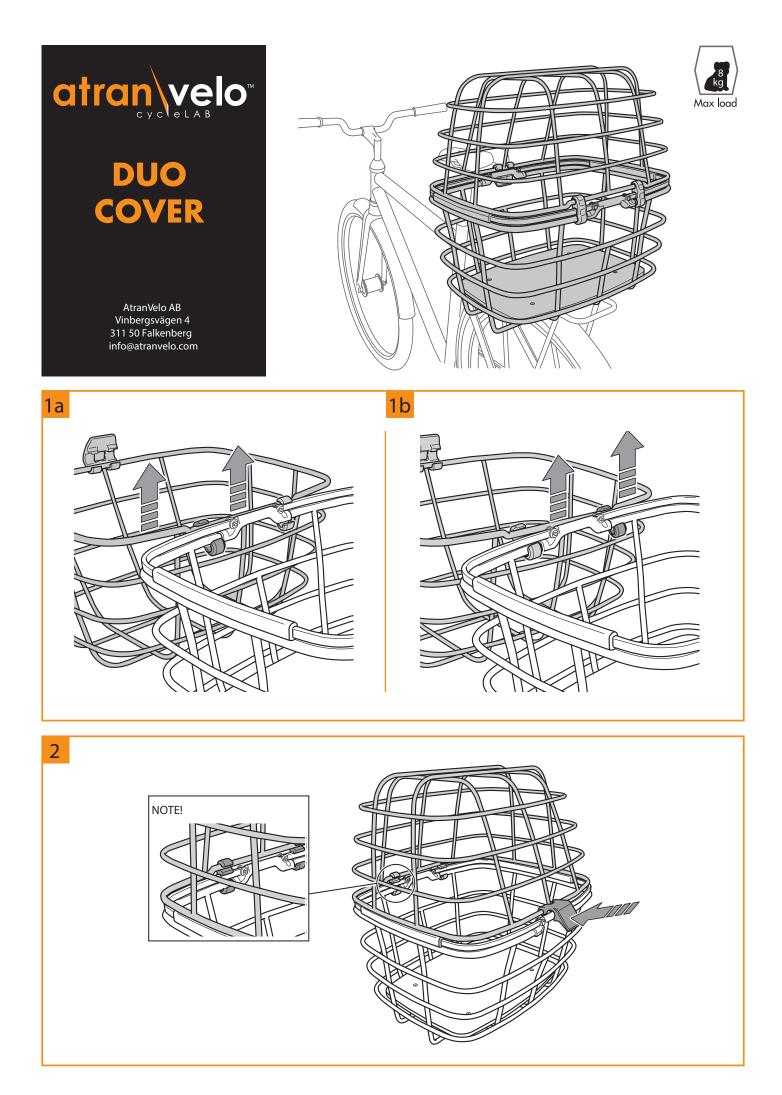

## Information for DUO COVER

To get the most out of this product, follow the information and warning regulations carefully. This information shall been read and understood before use of this basket.

Maximum load capacity of this basket is 10 kg when pet is transported maximum load is 8 kg Under no circumstances shall the maximum load capacity be exceeded.

Keep the instruction in a safe way so that you can return to the instruction if necessary.

Model: DUO COVER