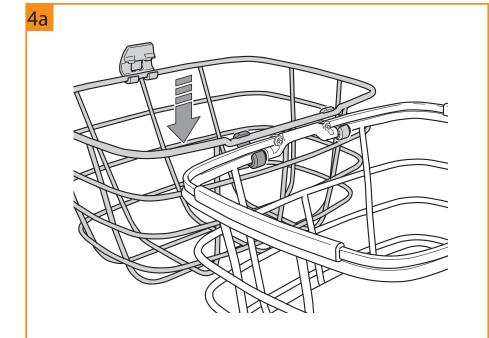

## 3



>E

## Information for DUO COVER

To get the most out of this product, follow the information and warning regulations carefully. This information shall been read and understood before use of this basket.

Maximum load capacity of this basket is 10 kg when pet is transported maximum load is 8 kg Under no circumstances shall the maximum load capacity be exceeded.

Keep the instruction in a safe way so that you can return to the instruction if necessary.

Model: DUO COVER

## Warning!

a) Check the geometric data and the strength of the bicycle, on which the basket is to be mounted. Contact your dealer where the bicycle is bought for professional assessment and assistance if you are unsure.

b) For safety reasons must the luggage carrier mounted on the bicycle have been approved according I